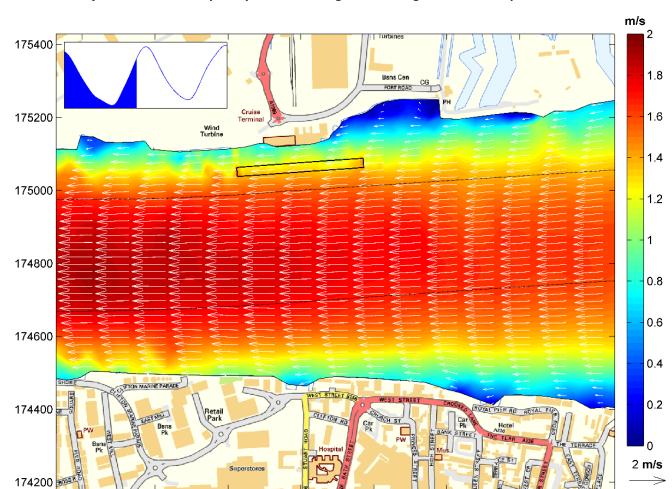

## The London Resort Development Consent Order

BC080001

**Environmental Statement** 

**Volume 3: Figures** 

Figure 17.22 – Essex Project Site Baseline Hydrodynamic showing current magnitude at time peak flood tide.